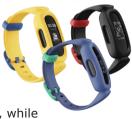

#### One Fitbit ace3 activity tracker watch

With virtual badges and animated clock faces, kids have all the incentive they need to move, while this Fitbit adds up the day's action. Winner gets to choose between three colors: a) Minions Yellow, b) Cosmic Blue / Astro Green, or c) Black / Sport Red.

Donated by: The Casey Family

Raffle # Ticket Price