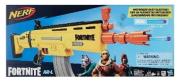

## **Nerf Blaster Fortnite Edition**

Nerf Dart-blasting Fortnite blaster replica: this AR-L blaster is inspired by the blaster used in Fortnite, capturing the look and colors of the one in the popular video game. Motorized 10-dart blasting: blast 10 darts from this motorized blaster that has an acceleration button to power up the

motor (batteries required, not included)

https://nerf.hasbro.com/en-us/fortnite

Donated by: The Horstmann Family

Raffle # Ticket Price

C-4 \$2