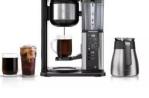

# The Ninja® Hot & Iced Coffee Maker - CM305

The Ninja® Hot & Iced Coffee Maker brews everything from a single-serve cup, to a travel mug, to a carafe—no pods required. Plus, enjoy Classic, Rich, and Over Ice brews, now on your countertop. With a thermal carafe and 24-hour Delay Brew option, you can wake up to hot coffee every morning.

https://www.ninjakitchen.com/coffee-tea-makers/

Donated by: The Wang/Reinhard Family

Raffle # Ticket Price

C-3 \$2